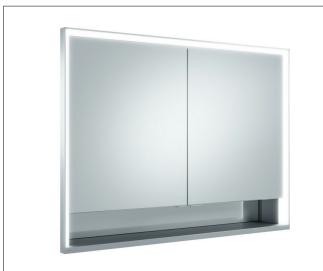

## **PRODUCT ATTRIBUTES**

for recessed installation, adjustable light colour from 2700 kelvin (warm white) to 6500 kelvin (daylight), 2 hinged double sided crystal mirrored doors, Body: aluminium silver anodized interior rear wall mirrored Operation: key panel with capacitive touch sensor, integrated extension function for e.g. ligth switch Illumination: frame lighting and washbasin/shelf light separately, infinitely dimmable and can be switched on/off LED 61 watt (lifespan > 30.000 hours) infinitely dimmable EEK: A++, A+, A, 61 kWh/1000h

## EQUIPMENT

- 2 sockets

- 2 x 2 adjustable glass shelves
- storage space across full width
- soft-closing doors

#### SURFACE

silver anodized

#### DIMENSION

1050 x 735 x 165 mm