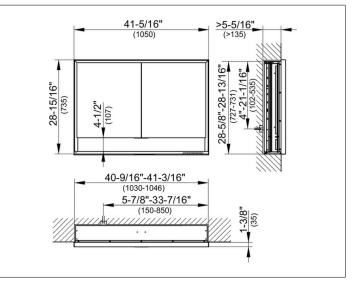

# PRODUCT DATA SHEET

## Royal Lumos 14318171351 Mirror cabinet

#### PRODUCT



### DRAWING



KEUCC

## **PRODUCT ATTRIBUTES**

for recessed installation, adjustable light colour from 2700 kelvin (warm white) to 6500 kelvin (daylight), 2 hinged double sided crystal mirrored doors, Body: aluminium silver anodized interior rear wall mirrored Operation: key panel with capacitive touch sensor, integrated extension function for e.g. ligth switch Illumination: frame lighting and washbasin/shelf light separately, infinitely dimmable and can be switched on/off LED 61 watt (lifespan > 30.000 hours) infinitely dimmable EEK: A++, A+, A, 61 kWh/1000h

## EQUIPMENT

- 2 sockets

- 2 x 2 adjustable glass shelves
- storage space across full width
- soft-closing doors

#### SURFACE

silver anodized

#### DIMENSION

1050 x 735 x 165 mm