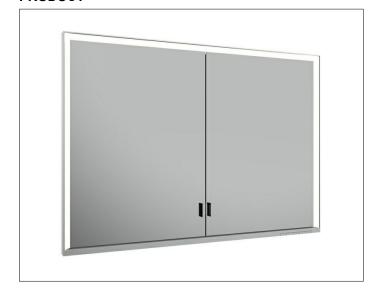

#### **PRODUCT**

## **PRODUCT ATTRIBUTES**

for recessed installation, adjustable light colour from 2700 kelvin (warm white) to 6500 kelvin (daylight), 2 hinged double sided crystal mirrored doors, Body: aluminium silver anodized interior rear wall mirrored Operation:

## **EQUIPMENT**

- 2 sockets
- 2 x 2 adjustable glass shelves
- hidden storage space across full width
- soft-closing doors

#### **SURFACE**

silver anodized