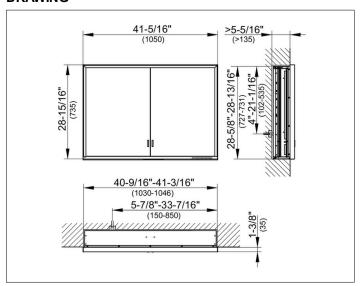

# PRODUCT DATA SHEET



# Royal Lumos 14318172351 Mirror cabinet

#### **PRODUCT**



#### **DRAWING**



## **PRODUCT ATTRIBUTES**

for recessed installation, adjustable light colour from 2700 kelvin (warm white) to 6500 kelvin (daylight), 2 hinged double sided crystal mirrored doors, Body: aluminium silver anodized interior rear wall mirrored Operation:

key panel with capacitive touch sensor, integrated extension function for e.g. ligth switch Illumination:

frame lighting and washbasin/shelf light separately, infinitely dimmable and can be switched on/off LED 61 watt (lifespan > 30.000 hours) infinitely dimmable

EEK: A++, A+, A , 61 kWh/1000h

## **EQUIPMENT**

- 2 sockets
- 2 x 2 adjustable glass shelves
- hidden storage space across full width
- soft-closing doors

#### **SURFACE**

silver anodized

### **DIMENSION**

1050 x 735 x 165 mm