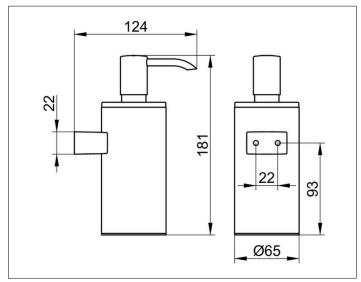

### **DRAWING**

An exchangeable, high-class and long-lasting pump,

Capacity: 250 ml, for standard liquid soap,

Dosage: approx. 0.5 ml/stroke,

Base diameter: 65 mm, height 179 mm,

Projection: 123 mm

The lotion dispenser is fitted with 2 hidden fixing points