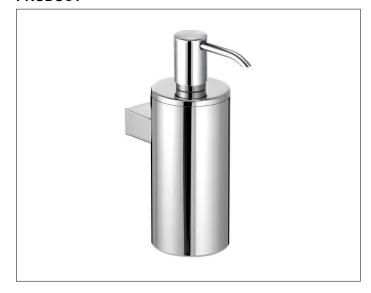

## 14953070100 Lotion dispenser

## **PRODUCT ATTRIBUTES**

for wall installation complete with holder, synthetic insert and pump Capacity: approx. 250 ml Dosage: approx. 0,5 ml/stroke

## SURFACE

stainless steel

### **SPECIFICATIONS**

KEUCO PLAN lotion dispenser 14953070100, for wall installation (250 ml) Lotion dispenser in high grade stainless steel, in a stylish yet functional design

Wall mounted model complete with a removable synthetic insert For easy cleaning and filling,

An exchangeable, high-class and long-lasting pump,

Capacity: 250 ml, for standard liquid soap,

Dosage: approx. 0.5 ml/stroke,

Base diameter: 65 mm, height 179 mm,

Projection: 123 mm

The lotion dispenser is fitted with 2 hidden fixing points