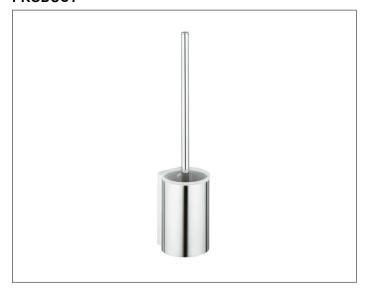

#### **PRODUCT**

### **PRODUCT ATTRIBUTES**

complete with opaque synthetic insert, brush and spare brush head

#### **SURFACE**

chrome-plated

### **SPECIFICATIONS**

KEUCO PLAN toilet brush set 14972010100 chrome-plated toilet brush set in a stylish yet functional design wall mounted model complete with opaque synthetic insert white, brush and spare brush head white, removable synthetic insert for easy cleaning height 135 mm (height including the brush 399 mm), diameter 90 mm, projection 95 mm