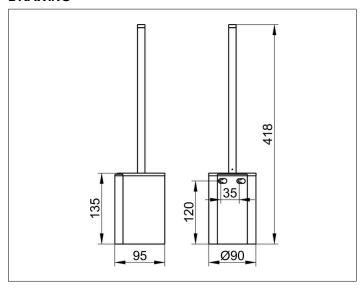

### **DRAWING**

### **SPECIFICATIONS**

KEUCO PLAN toilet brush set 14972010100 chrome-plated toilet brush set in a stylish yet functional design wall mounted model complete with opaque synthetic insert white, brush and spare brush head white, removable synthetic insert for easy cleaning height 135 mm (height including the brush 399 mm), diameter 90 mm, projection 95 mm