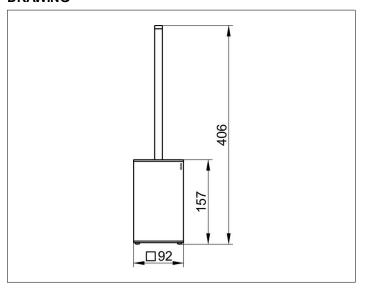

#### **DRAWING**

Width / ø : 92 mm - Height: 400 mm - Dimension: 92 mm

Material: Metal/synthetic Surface: chrome/anthracite

The product can be screwed or glued - Concealed fastening - Including

corrosion-free fastening material