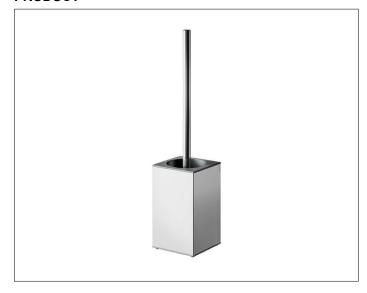

#### **PRODUCT**

### **PRODUCT ATTRIBUTES**

floor-standing model complete with synthetic insert, anthracite brush and spare brush head black

#### **SURFACE**

chrome-plated