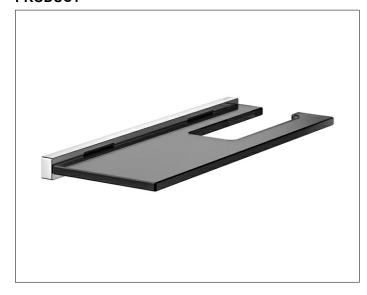

### **PRODUCT**

### **PRODUCT ATTRIBUTES**

with shelf, open form for 100/120 mm wide paper rolls

### **SURFACE**

chrome-plated/smoked glass