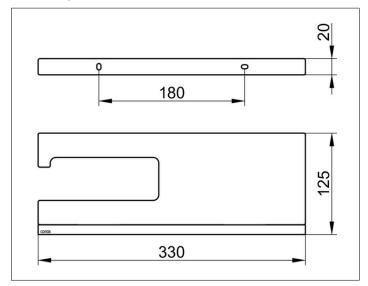

### **DRAWING**

Width / ø : 330 mm - Height: 20 mm - Dimension: 125 mm

Material: Metal/smoked glass Surface: chrome/smoked glass

The product is screwed on - Concealed fastening - Including corrosion-free fastening material