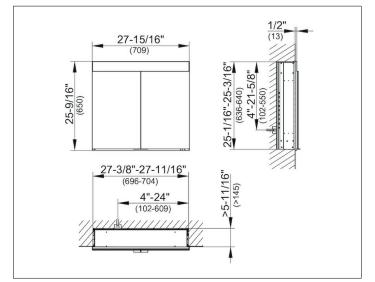

## DRAWING

## DIMENSION

710 x 650 x 154 mm

28" x 25-9/16" x 6-1/16"

silver anodized