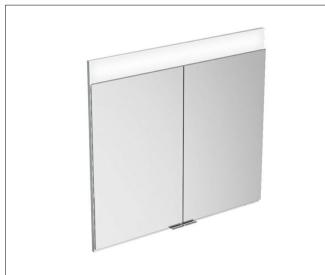

## PRODUCT

EEK: ,

#### EQUIPMENT

- 2 sockets
- 3 adjustable glass shelves - storage box with slidable glass lid
- interior lighting
- soft-closing doors

#### SURFACE

silver anodized

## DIMENSION

710 x 650 x 154 mm

## SPECIFICATIONS

KEUCO Edition 400 Mirror cabinet 21511171351 High quality Mirror cabinet in elegant design

for recessed installation, 1 light color, 4000 kelvin (neutral white) 2 hinged double sided crystal mirrored doors, Body: aluminium silver anodized interior rear wall mirrored

Operation: key panel with capacitive touch sensor, optional to be operated via the light switch

Illumination: LED 26 watt (lifespan > 30.000 hours) infinitely dimmable

- 2 sockets
- 3 adjustable glass shelves
- storage box with slidable glass lid
- interior lighting
- soft-closing doors