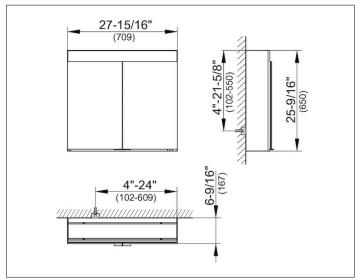

## **DIMENSION**

710 x 650 x 167 mm

#### **DRAWING**

### Illumination:

LED 26 watt (lifespan > 30.000 hours) infinitely dimmable

- 2 sockets
- 3 adjustable glass shelves
- storage box with slidable glass lid
- interior lighting
- soft-closing doors

28" x 25-9/16" x 6-9/16"