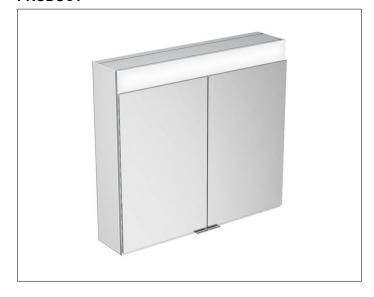

# **Edition 400** 21531171351 Mirror cabinet

## **SPECIFICATIONS**

KEUCO Edition 400 Mirror cabinet 21531171351 High quality Mirror cabinet in elegant design

- wall mounted, 1 light color, 4000 kelvin (neutral white)
- 2 hinged double sided crystal mirrored doors,

Body: aluminium silver anodized

Body panels made from rear-lacquered white glass, interior rear wall mirrored