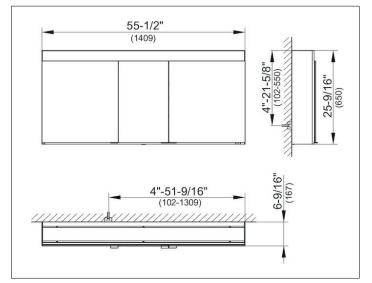

#### DIMENSION

1410 x 650 x 167 mm

### DRAWING

55-9/16" x 25-9/16" x 6-9/16"

silver anodized