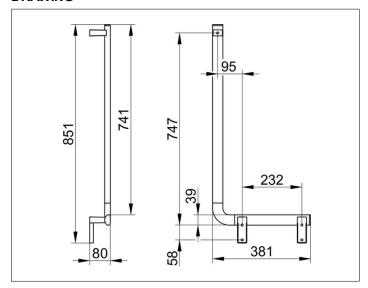

# **DIMENSION**

381/851 mm

Width / ø : 381 mm - Height: 851 mm - Depth: 80 mm

Material: Metal Surface: Black matt Load capacity 115 kg

Included in delivery 2x mounting sets no 1.

Article no.: 350 06 370801