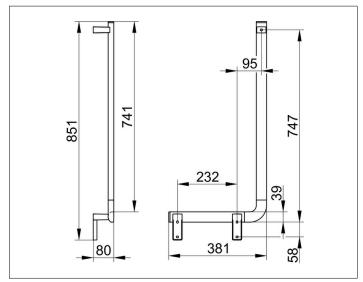

## **DIMENSION**

381/851 mm

#### **DRAWING**

Width / ø : 381 mm - Height: 851 mm - Depth: 80 mm

Material: Metal Surface: Black matt Load capacity 115 kg

Included in delivery 2x mounting sets no 1.

Article no.: 350 06 370802