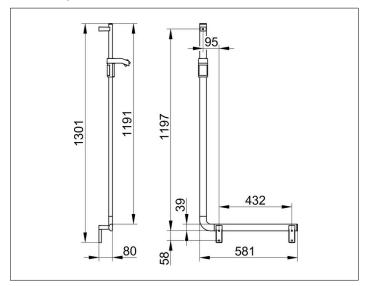

## **DIMENSION**

600/1300 mm

#### **DRAWING**

Width / ø : 581 mm - Height: 1301 mm - Depth: 80 mm

Material: Metal/Plastic Surface: Black matt Load capacity 115 kg

Included in delivery 2x mounting sets no 1.

Articleno.: 35006371301