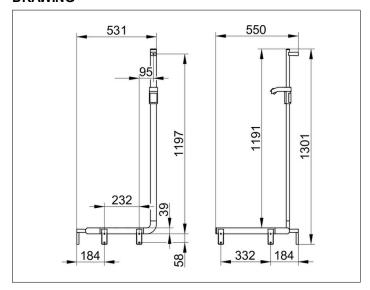

### **DIMENSION**

550/531/1301 mm

#### **DRAWING**

Width / ø : 531 mm - Height: 1301 mm - Depth: 550 mm

Material: Metal Surface: Black matt Load capacity 115 kg

Included in delivery 3x mounting sets no 1.

Article no.: 350 08 376602