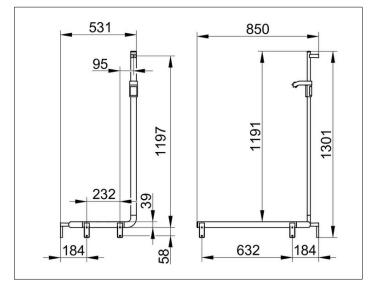

## **DIMENSION**

850/531/1301 mm

#### **DRAWING**

Width / ø : 531 mm - Height: 1301 mm - Depth: 850 mm

Material: Metal Surface: Black matt Load capacity 115 kg

Included in delivery 3x mounting sets no 1.

Article no.: 350 08 378602