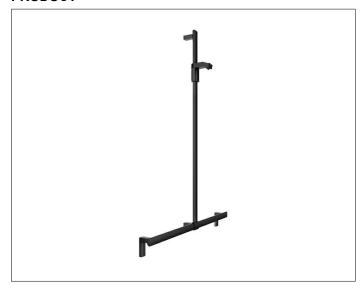

#### **PRODUCT**

### **PRODUCT ATTRIBUTES**

complete with hand-shower bracket, mountable on the right or left side, flexible positioning of sliding rail prior to final installation

### **SURFACE**

black matt

### **DIMENSION**

1000/1301 mm