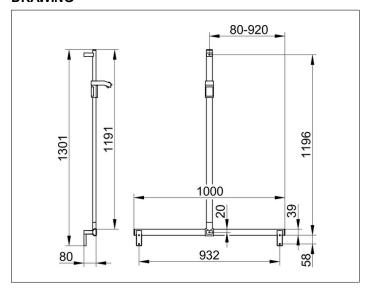

#### **DRAWING**

Width / ø : 1000 mm - Height: 1301 mm - Depth: 80 mm

Material: Metal Surface: Black matt Load capacity 115 kg

Included in delivery 2x mounting sets no 1.

Articleno.: 35014371013