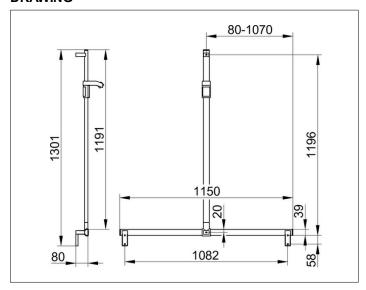

## **DIMENSION**

1200/1301 mm

### **DRAWING**

Width / ø : 1150 mm - Height: 1301 mm - Depth: 80 mm

Material: Metal Surface: Black matt Load capacity 115 kg

Included in delivery 2x mounting sets no 1.

Article no.: 350 14 37 1213