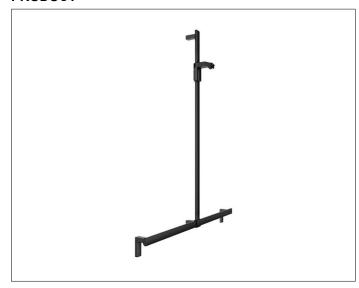

# AXESS 35014371213 Rail system

## **PRODUCT ATTRIBUTES**

complete with hand-shower bracket, mountable on the right or left side, flexible positioning of sliding rail prior to final installation

# **SURFACE**

black matt

## **SPECIFICATIONS**

KEUCO AXESS - Shower rail with hand shower sliding rail - 350 14 37 1213  $\,$ 

Accessibility meets design

Shower handrail with shower rail and sliding bracket for shower head. Hand shower sliding rail freely positionable before mounting. The design impresses with its high ergonomic quality. The product is screwed on. Three concealed fastening.

Width / ø : 1150 mm - Height: 1301 mm - Depth: 80 mm

Material: Metal Surface: Black matt Load capacity 115 kg

Included in delivery 2x mounting sets no 1.

Article no.: 350 14 37 1213