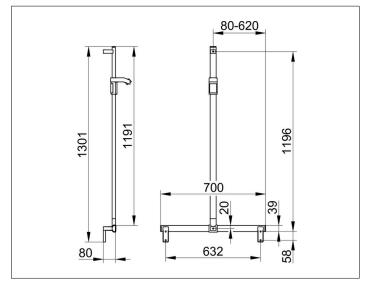

#### DIMENSION

700/1301 mm

### DRAWING

impresses with its high ergonomic quality. The product is screwed on. Three concealed fastening.

Width / ø : 700 mm - Height: 1301 mm - Depth: 80 mm Material: Metal Surface: Black matt Load capacity 115 kg