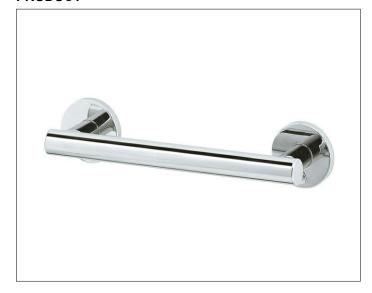

#### **PRODUCT**

### **SURFACE**

chrome-plated

### **DIMENSION**

812,80 mm / 32 inch

# **SPECIFICATIONS**

**ADA Compliant** 

KEUCO PLAN CARE grab rail 35901013200
High shine chrome-plate grab rail
in esthetic, practical and ergonomic Design
For horizontal or vertical Fitting up to 253 Lb load capacity,
anti-static,
easy to clean
Pipe diameter 1-5/16' (33 mm),
Rosette Diameter 3-1/4' (82 mm),
Base measurement 32' (813 mm),
with a Total Width of 35-1/4' (895 mm),
Projection 2-13/16' (71 mm),
Wall to inside edge measurement 1-1/2" (38 mm).
The Support handle will be at 6 places discretely mounted,
Can't be combined with a shower seat