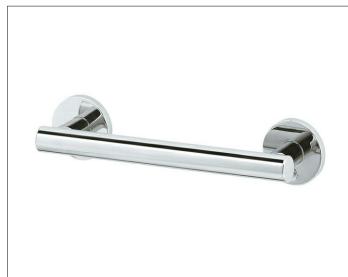

### Plan Care 35901013600 Grab bar

## PRODUCT ATTRIBUTES

for horizontal or vertical installation

## SURFACE

chrome-plated

#### DIMENSION

914,40 mm / 36 inch

## SPECIFICATIONS

KEUCO PLAN CARE grab rail 35901013600 High shine chrome-plate grab rail in esthetic, practical and ergonomic Design For horizontal or vertical Fitting up to 253 Lb load capacity, anti-static, easy to clean Pipe diameter 1-5/16' (33 mm), Rosette Diameter 3-1/4' (82 mm), Base measurement 36' (914 mm), with a Total Width of 39-1/4' (996 mm), Projection 2-13/16' (71 mm), Wall to inside edge measurement 1-1/2" (38 mm). The Support handle will be at 6 places discretely mounted, Can't be combined with a shower seat ADA Compliant